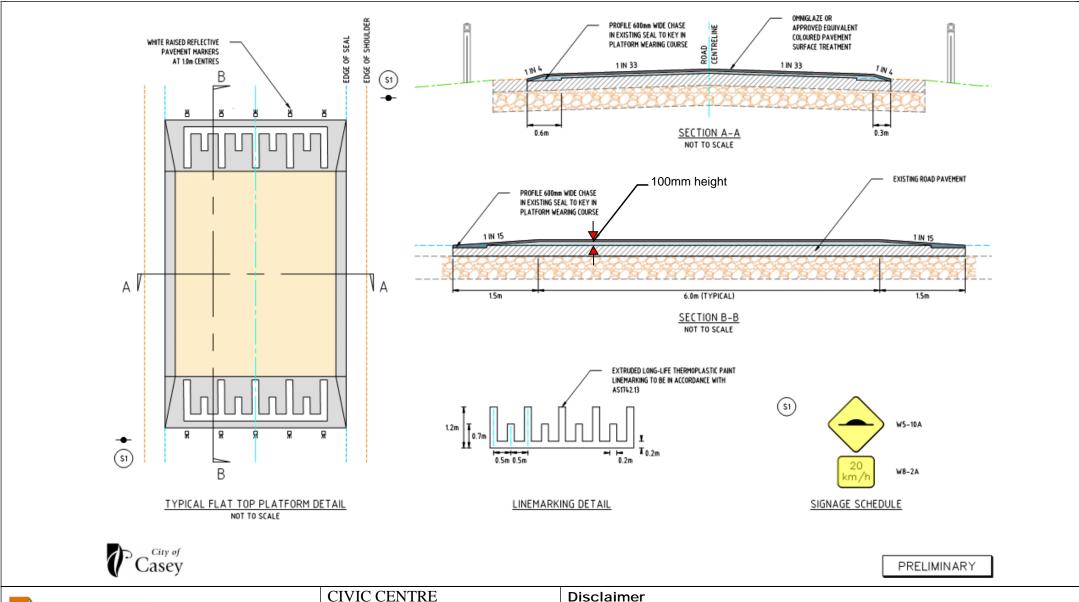

# LOCAL TRAFFIC MANAGEMENT PROPOSAL - BEAUMONT ROAD, BERWICK

NEDEN

Platform width of 6.0m unless specified on plan. Humps will be offset minimum 1.0m from

hump dimensions.

Refer to detail sheet for further details on flat-top

property driveways (where applicable)

PROPOSED FLAT-TOP SPEED HUMP LOCATION

CIVIC CENTRE

P.O. Box 1000 Narre Warren 3805

Victoria

Tel: (03) 9705 5200

Fax: (03) 9704 9544

Email: caseycc@casey.vic.gov.au

No person should rely on the information without first obtaining independent advice from a suitably qualified person. This map is not to be reproduced without prior consent from the City of Casey.

> LOCAL TRAFFIC MANAGEMENT PROGRAM TYPICAL FLAT-TOP HUMP DETAIL