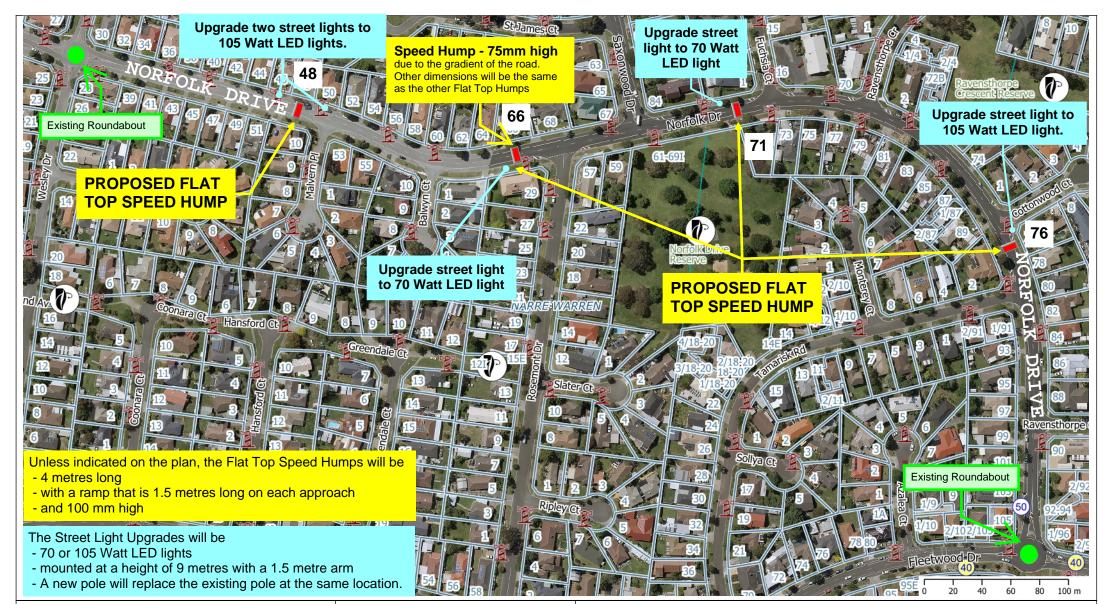

No person should rely on the information without first obtaining independent advice from a suitably qualified person. This map is not to be reproduced without prior consent from the City of Casey.

Local Traffic Management Proposal RM1091854
Norfolk Drive, Narre Warren (Fleetwood Drive To Wesley Drive)