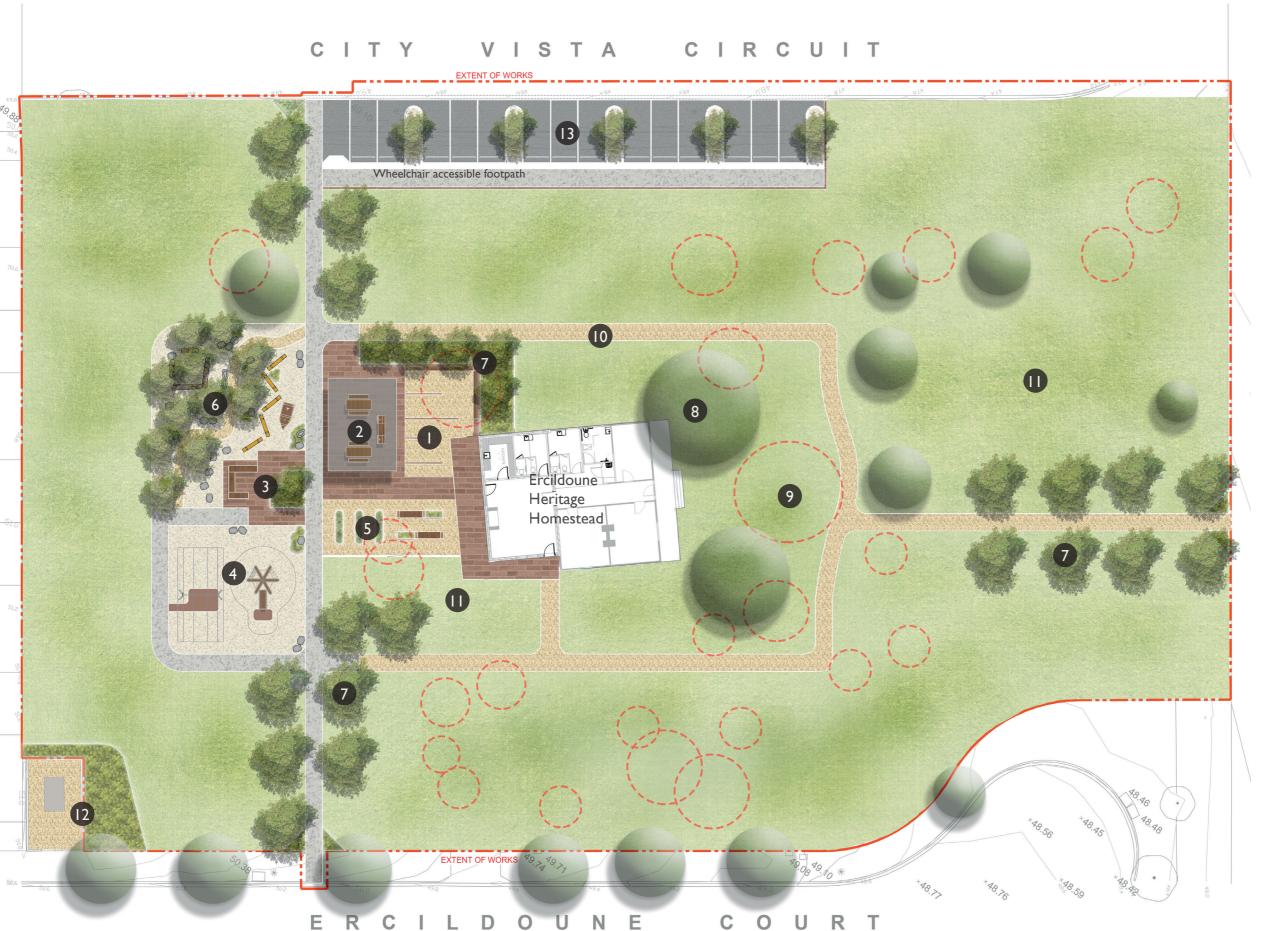

## Legend

- Proposed flexible community space with various seating options
- Proposed shelter with communal tables and BBQ
- Proposed seating space with feature brick paving and planting
- Proposed play area with slide and double-seated swing
- Proposed edible gardens and seats
- Proposed natural play area with balancing beams, natural rocks, timber logs and planting
- Proposed canopy tree planting
- Existing trees to be retained
- Existing trees to be removed due to poor overall condition as per Arboricultural Report
- Proposed heritage walk
- Lawn area to encourage passive recreation
- Existing electrical substation with proposed buffer planting
- Proposed Car Park with disability access