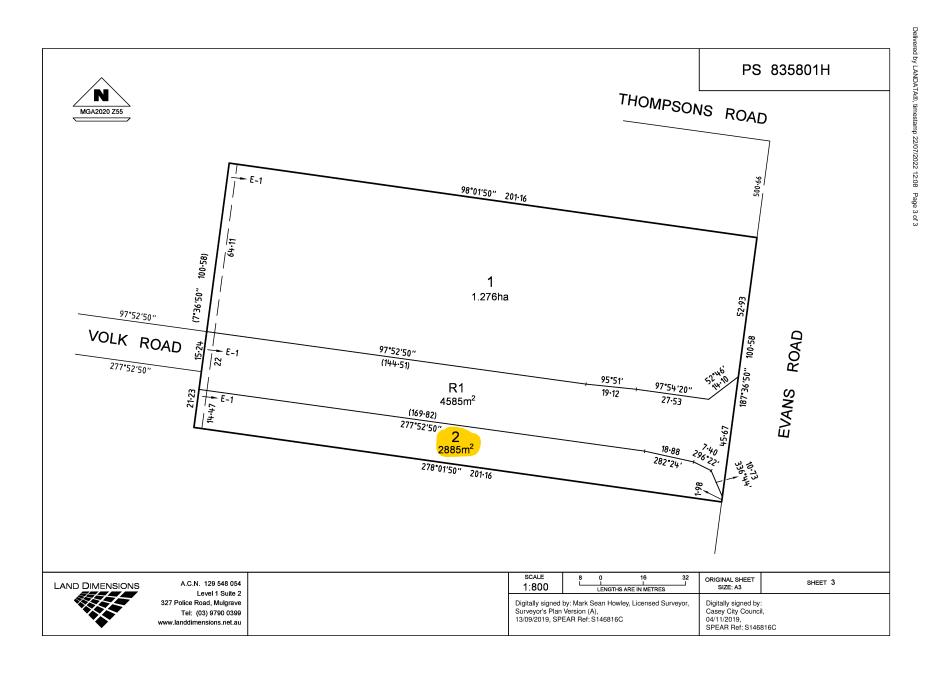

A mixed use allotment was subsequently created as a result of surplus land. A property plan (Attachment 1) provides a locality aspect. Lot 2 on Plan of Subdivision 835801H ('Lot 2') was created to define the surplus land as 70 Volk Road, Cranbourne West (Attachment 2) and this lot consists of 2,885m2.

## PROPERTY PLAN:

|                                      |                                        | AN OF SUBDIVISION 35 OF THE SUBDIVISION                                                                                                                  |                           | EDITIO                                                                                                                                                        | ON 1                                                                                                                                                                                                                                 | PS 835801H                                                                                                                  |                 |  |  |  |
|--------------------------------------|----------------------------------------|----------------------------------------------------------------------------------------------------------------------------------------------------------|---------------------------|---------------------------------------------------------------------------------------------------------------------------------------------------------------|--------------------------------------------------------------------------------------------------------------------------------------------------------------------------------------------------------------------------------------|-----------------------------------------------------------------------------------------------------------------------------|-----------------|--|--|--|
| Location of Land                     |                                        |                                                                                                                                                          |                           |                                                                                                                                                               | Council Name: Casey City Council Council Reference Number: SubA00266/19 Planning Permit Reference: N/A SPEAR Reference Number: S146816C This is a plan under section 35 of the Subdivision Act 1988 which creates an additional lot. |                                                                                                                             |                 |  |  |  |
| Title Refe                           |                                        | VOL.8966 FOL.007                                                                                                                                         |                           | Certification  This plan is certified under section 6 of the Subdivision Act 1988  Digitally signed by: Michele Scarlett for Casey City Council on 04/11/2019 |                                                                                                                                                                                                                                      |                                                                                                                             |                 |  |  |  |
| Last Plan                            | n Reference:                           | LOT 4 ON LP96907                                                                                                                                         |                           | Statement of Compliance issued: 06/11/2019                                                                                                                    |                                                                                                                                                                                                                                      |                                                                                                                             |                 |  |  |  |
| Postal Ad                            | ddress:<br>subdivision)                | 275 EVANS ROAD<br>CRANBOURNE WEST 3977                                                                                                                   |                           |                                                                                                                                                               |                                                                                                                                                                                                                                      |                                                                                                                             |                 |  |  |  |
| MGA2020<br>(of approx.<br>of land in | 0 Co-ordinates<br>centre<br>plan)      | E 347 045<br>N 5 783 335                                                                                                                                 | Zone: 55                  |                                                                                                                                                               |                                                                                                                                                                                                                                      |                                                                                                                             |                 |  |  |  |
|                                      | v                                      | esting of Roads and/or Reserve                                                                                                                           | s                         |                                                                                                                                                               |                                                                                                                                                                                                                                      |                                                                                                                             | Notations       |  |  |  |
| appr                                 | ropriate vesting                       | es vests in the council/body/person nai<br>g date is recorded or transfer registere<br>ed (%) vest upon registration of this p                           | d. Only roa               | LAND TO BE ACQUIRED BY AGREEMENT: ROAD R1, LOT 2  LAND TO BE ACQUIRED BY COMPULSORY PROCESS: NIL                                                              |                                                                                                                                                                                                                                      |                                                                                                                             |                 |  |  |  |
|                                      | Identifier                             |                                                                                                                                                          |                           |                                                                                                                                                               | ALL LAND IS TO BE ACQUIRED FREE FROM ALL ENCUMBRANCES<br>OTHER THAN ANY EASEMENTS SPECIFIED ON THIS PLAN.                                                                                                                            |                                                                                                                             |                 |  |  |  |
|                                      |                                        |                                                                                                                                                          |                           |                                                                                                                                                               |                                                                                                                                                                                                                                      |                                                                                                                             |                 |  |  |  |
|                                      |                                        | Notations                                                                                                                                                |                           |                                                                                                                                                               |                                                                                                                                                                                                                                      |                                                                                                                             |                 |  |  |  |
| Depth I                              | Limitation                             | 15.24m                                                                                                                                                   |                           |                                                                                                                                                               |                                                                                                                                                                                                                                      |                                                                                                                             |                 |  |  |  |
|                                      | Plannin<br>y This p                    | not a staged subdivision g Permit No lan is based on survey nected to permanent marks no(s) PM1257, a No. 52 PM1732,                                     | PM1542, PM<br>DVA71/54, M |                                                                                                                                                               |                                                                                                                                                                                                                                      |                                                                                                                             |                 |  |  |  |
|                                      |                                        |                                                                                                                                                          |                           | Easement                                                                                                                                                      | Information                                                                                                                                                                                                                          |                                                                                                                             |                 |  |  |  |
| Easement<br>Easement                 | ts marked (+) are<br>ts marked (4) are | existing easements.<br>created upon registration of this plan.<br>created when the appropriate vesting date<br>removed when the appropriate vesting date |                           |                                                                                                                                                               |                                                                                                                                                                                                                                      |                                                                                                                             |                 |  |  |  |
| Legend:                              |                                        | umbering Easement, Condition in Crown G<br>Nature of an Easement or Other Encumbra                                                                       |                           |                                                                                                                                                               | A - Appurtenant Easement R - Encumbering Easement (Road)                                                                                                                                                                             |                                                                                                                             |                 |  |  |  |
|                                      | Easement<br>Reference                  | Purpose                                                                                                                                                  | Width<br>(Metres)         | Ori                                                                                                                                                           | gin                                                                                                                                                                                                                                  | Land Benefitted/In Favour Of                                                                                                |                 |  |  |  |
| -                                    | E-1                                    | DRAINAGE                                                                                                                                                 | 3.02                      | LP96                                                                                                                                                          | 907                                                                                                                                                                                                                                  |                                                                                                                             | LOTS ON LP96907 |  |  |  |
|                                      |                                        |                                                                                                                                                          |                           |                                                                                                                                                               |                                                                                                                                                                                                                                      |                                                                                                                             |                 |  |  |  |
|                                      |                                        |                                                                                                                                                          |                           |                                                                                                                                                               |                                                                                                                                                                                                                                      |                                                                                                                             |                 |  |  |  |
|                                      |                                        |                                                                                                                                                          |                           |                                                                                                                                                               |                                                                                                                                                                                                                                      |                                                                                                                             |                 |  |  |  |
| LAND                                 | DIMENSIO                               | NS A.C.N. 129 548 054<br>Level 1 Suite 2                                                                                                                 | SURVEYO                   | 19406S                                                                                                                                                        |                                                                                                                                                                                                                                      | ORIGINAL SHEET SIZE: A3 SHEET 1 OF 3 SHEETS                                                                                 |                 |  |  |  |
| •                                    |                                        | 327 Police Road, Mulgrave<br>Tel: (03) 9790 0399<br>www.landdimensions.net.au                                                                            | Surveyor's                | ned by: Mark Se<br>Plan Version (A)<br>, SPEAR Ref: S                                                                                                         | ,                                                                                                                                                                                                                                    | n Howley, Licensed Surveyor, 46816C  PLAN REGISTERED  TIME: 11.39 DATE: 15/01/2 I an R Mcleod Assistant Registrar of Titles |                 |  |  |  |