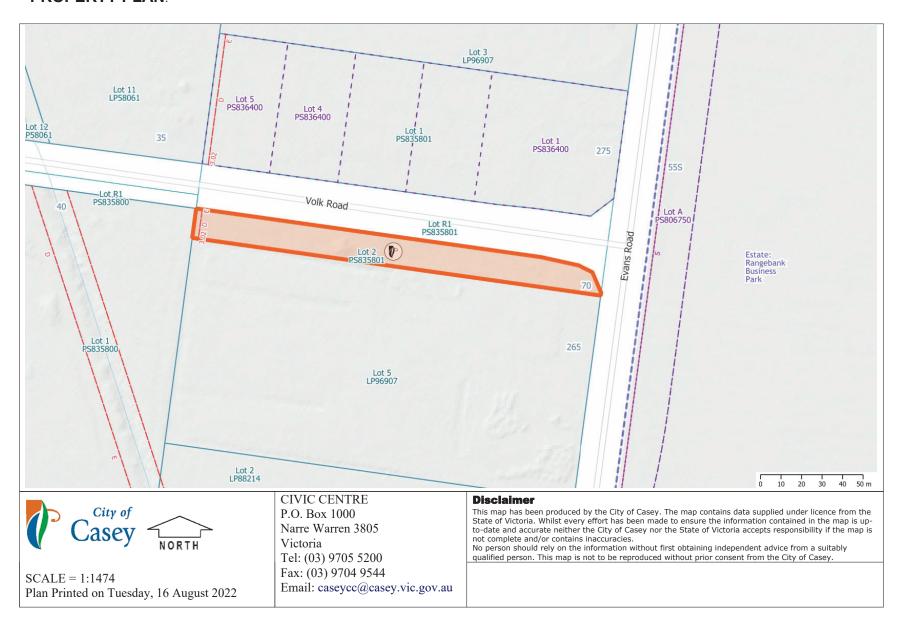

A mixed use allotment was subsequently created as a result of surplus land. A property plan (Attachment 1) provides a locality aspect. Lot 2 on Plan of Subdivision 835801H ('Lot 2') was created to define the surplus land as 70 Volk Road, Cranbourne West (Attachment 2) and this lot consists of 2,885m2.

## PROPERTY PLAN:

|                                      |                                        | AN OF SUBDIVISION 35 OF THE SUBDIVISION                                                                                                                  |                           | EDITIO                                                                                                                                                        | ON 1                                                                                                                                                                                                                                 | PS 835801H                                                                                                                  |                 |  |  |  |
|--------------------------------------|----------------------------------------|----------------------------------------------------------------------------------------------------------------------------------------------------------|---------------------------|---------------------------------------------------------------------------------------------------------------------------------------------------------------|--------------------------------------------------------------------------------------------------------------------------------------------------------------------------------------------------------------------------------------|-----------------------------------------------------------------------------------------------------------------------------|-----------------|--|--|--|
| Location of Land                     |                                        |                                                                                                                                                          |                           |                                                                                                                                                               | Council Name: Casey City Council Council Reference Number: SubA00266/19 Planning Permit Reference: N/A SPEAR Reference Number: S146816C This is a plan under section 35 of the Subdivision Act 1988 which creates an additional lot. |                                                                                                                             |                 |  |  |  |
| Title Refe                           |                                        | VOL.8966 FOL.007                                                                                                                                         |                           | Certification  This plan is certified under section 6 of the Subdivision Act 1988  Digitally signed by: Michele Scarlett for Casey City Council on 04/11/2019 |                                                                                                                                                                                                                                      |                                                                                                                             |                 |  |  |  |
| Last Plan                            | n Reference:                           | LOT 4 ON LP96907                                                                                                                                         |                           | Statement of Compliance issued: 06/11/2019                                                                                                                    |                                                                                                                                                                                                                                      |                                                                                                                             |                 |  |  |  |
| Postal Ad                            | ddress:<br>subdivision)                | 275 EVANS ROAD<br>CRANBOURNE WEST 3977                                                                                                                   |                           |                                                                                                                                                               |                                                                                                                                                                                                                                      |                                                                                                                             |                 |  |  |  |
| MGA2020<br>(of approx.<br>of land in | 0 Co-ordinates<br>centre<br>plan)      | E 347 045<br>N 5 783 335                                                                                                                                 | Zone: 55                  |                                                                                                                                                               |                                                                                                                                                                                                                                      |                                                                                                                             |                 |  |  |  |
|                                      | v                                      | esting of Roads and/or Reserve                                                                                                                           | s                         |                                                                                                                                                               |                                                                                                                                                                                                                                      |                                                                                                                             | Notations       |  |  |  |
| appr                                 | ropriate vesting                       | es vests in the council/body/person nai<br>g date is recorded or transfer registere<br>ed (%) vest upon registration of this p                           | d. Only roa               | LAND TO BE ACQUIRED BY AGREEMENT: ROAD R1, LOT 2  LAND TO BE ACQUIRED BY COMPULSORY PROCESS: NIL                                                              |                                                                                                                                                                                                                                      |                                                                                                                             |                 |  |  |  |
|                                      | Identifier                             |                                                                                                                                                          |                           |                                                                                                                                                               | ALL LAND IS TO BE ACQUIRED FREE FROM ALL ENCUMBRANCES<br>OTHER THAN ANY EASEMENTS SPECIFIED ON THIS PLAN.                                                                                                                            |                                                                                                                             |                 |  |  |  |
|                                      |                                        |                                                                                                                                                          |                           |                                                                                                                                                               |                                                                                                                                                                                                                                      |                                                                                                                             |                 |  |  |  |
|                                      |                                        | Notations                                                                                                                                                |                           |                                                                                                                                                               |                                                                                                                                                                                                                                      |                                                                                                                             |                 |  |  |  |
| Depth I                              | Limitation                             | 15.24m                                                                                                                                                   |                           |                                                                                                                                                               |                                                                                                                                                                                                                                      |                                                                                                                             |                 |  |  |  |
|                                      | Plannin<br>y This p                    | not a staged subdivision g Permit No lan is based on survey nected to permanent marks no(s) PM1257, a No. 52 PM1732,                                     | PM1542, PM<br>DVA71/54, M |                                                                                                                                                               |                                                                                                                                                                                                                                      |                                                                                                                             |                 |  |  |  |
|                                      |                                        |                                                                                                                                                          |                           | Easement                                                                                                                                                      | Information                                                                                                                                                                                                                          |                                                                                                                             |                 |  |  |  |
| Easement<br>Easement                 | ts marked (+) are<br>ts marked (4) are | existing easements.<br>created upon registration of this plan.<br>created when the appropriate vesting date<br>removed when the appropriate vesting date |                           |                                                                                                                                                               |                                                                                                                                                                                                                                      |                                                                                                                             |                 |  |  |  |
| Legend:                              |                                        | umbering Easement, Condition in Crown G<br>Nature of an Easement or Other Encumbra                                                                       |                           |                                                                                                                                                               | A - Appurtenant Easement R - Encumbering Easement (Road)                                                                                                                                                                             |                                                                                                                             |                 |  |  |  |
|                                      | Easement<br>Reference                  | Purpose                                                                                                                                                  | Width<br>(Metres)         | Ori                                                                                                                                                           | gin                                                                                                                                                                                                                                  | Land Benefitted/In Favour Of                                                                                                |                 |  |  |  |
| -                                    | E-1                                    | DRAINAGE                                                                                                                                                 | 3.02                      | LP96                                                                                                                                                          | 907                                                                                                                                                                                                                                  |                                                                                                                             | LOTS ON LP96907 |  |  |  |
|                                      |                                        |                                                                                                                                                          |                           |                                                                                                                                                               |                                                                                                                                                                                                                                      |                                                                                                                             |                 |  |  |  |
|                                      |                                        |                                                                                                                                                          |                           |                                                                                                                                                               |                                                                                                                                                                                                                                      |                                                                                                                             |                 |  |  |  |
|                                      |                                        |                                                                                                                                                          |                           |                                                                                                                                                               |                                                                                                                                                                                                                                      |                                                                                                                             |                 |  |  |  |
| LAND                                 | DIMENSIO                               | NS A.C.N. 129 548 054<br>Level 1 Suite 2                                                                                                                 | SURVEYO                   | 19406S                                                                                                                                                        |                                                                                                                                                                                                                                      | ORIGINAL SHEET SIZE: A3 SHEET 1 OF 3 SHEETS                                                                                 |                 |  |  |  |
| •                                    |                                        | 327 Police Road, Mulgrave<br>Tel: (03) 9790 0399<br>www.landdimensions.net.au                                                                            | Surveyor's                | ned by: Mark Se<br>Plan Version (A)<br>, SPEAR Ref: S                                                                                                         | ,                                                                                                                                                                                                                                    | n Howley, Licensed Surveyor, 46816C  PLAN REGISTERED  TIME: 11.39 DATE: 15/01/2 I an R Mcleod Assistant Registrar of Titles |                 |  |  |  |