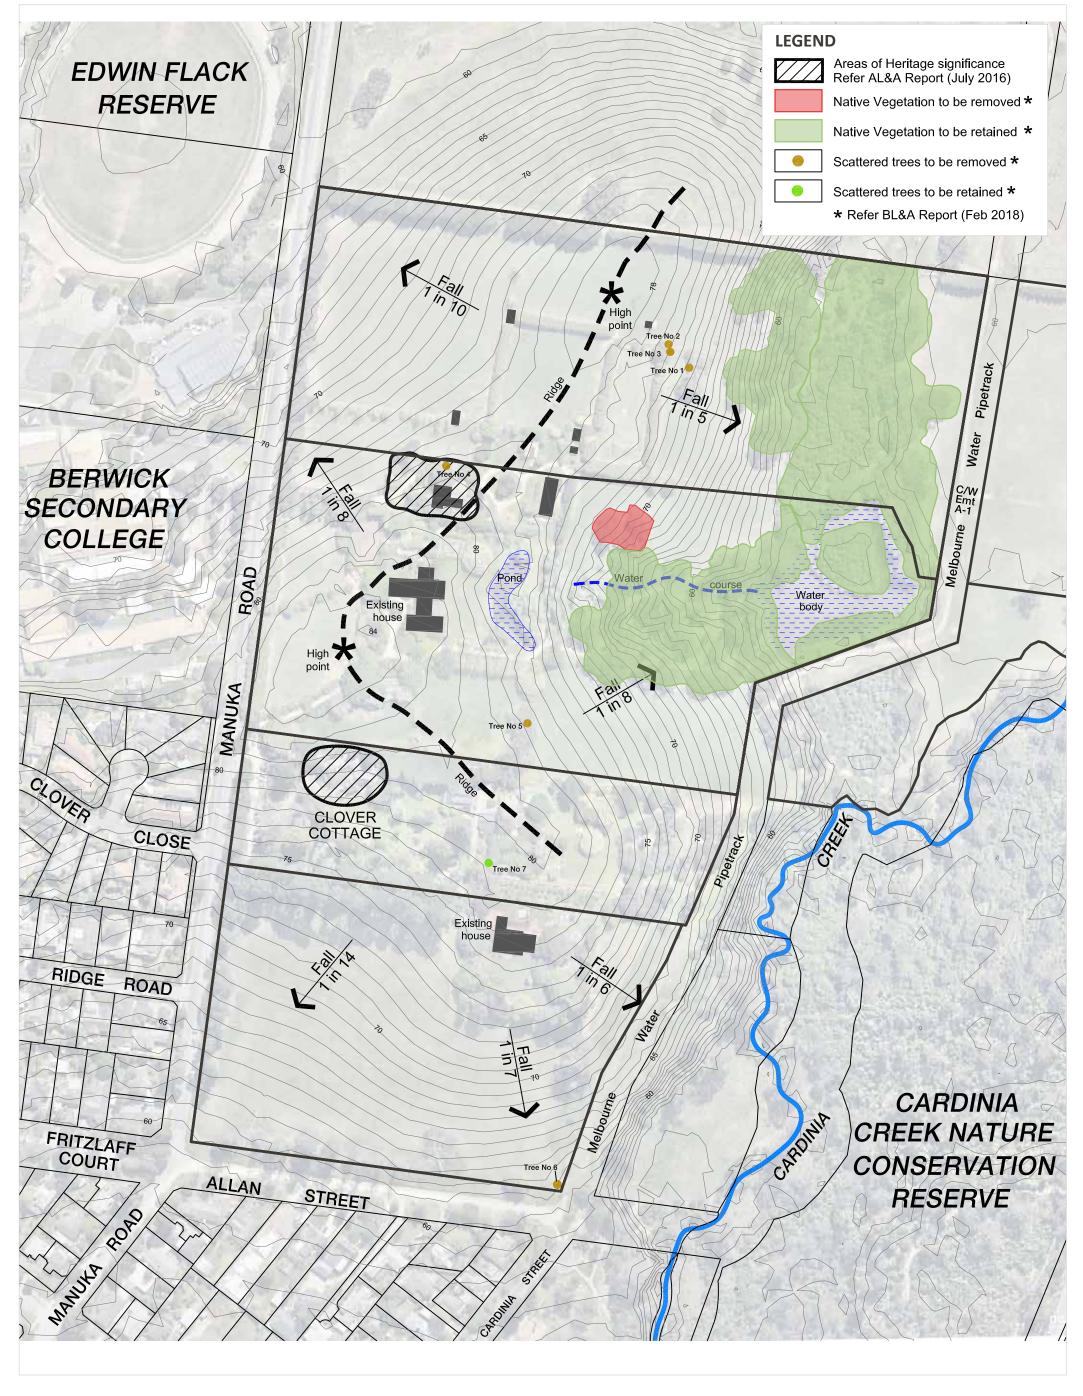

## **Rex Zhang**

Senior Strategic Planner

Email: planningscheme@casey.vic.gov.au

Ph: 9705 5200

Site Analysis Plan DP024

42-80 Manuka Road | Berwick 328131 | 328131UDMA | Version A | 09.01.23 parklea.