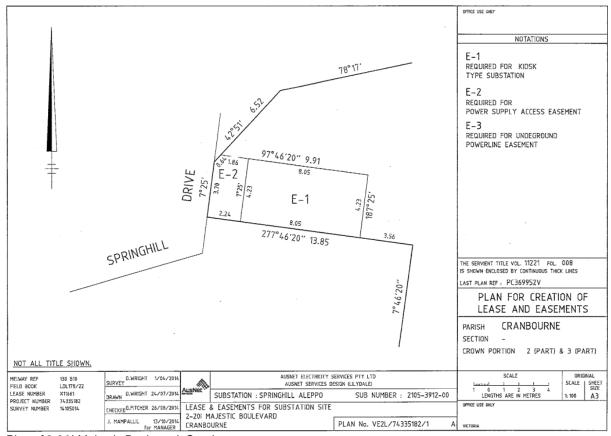

The subject land is shown on the below plans:

Plan of 25i Boland Drive, Lyndhurst

Plan of 160 Berwick-Cranbourne Road, Cranbourne

Plan of 2-20l Majestic Boulevard, Cranbourne

Plan of 110-120P Hallam Road, Hampton Park

| Address               | Land description | Plan identifier   | Property name          |
|-----------------------|------------------|-------------------|------------------------|
| 25i Boland Drive,     | Reserve 1        | E-1               | Marriott Waters Sports |
| Lyndhurst             | PS649687P        |                   | Reserve                |
| 160 Berwick           | Reserve 2        | L-1. L-2, L-3, L- | Casey Fields – 5       |
| Cranbourne, Road,     | PS618611         | 4 and L-5         | locations              |
| Cranbourne            |                  |                   |                        |
| 2-20i Majestic        | Reserve 1        | E-1               | Carlisle Park          |
| Boulevard, Cranbourne | PS840896N        |                   | Recreation Reserve     |
| 110-120 Hallam Road,  | Reserve 1        | E-1               | Hallam Road Tree       |
| Hampton Park          | LP200720Q        |                   | Reserve                |
| 14P Winchombe Way,    | Reserve 1        | L1                | Tree reserve along     |
| Cranbourne North      | PS703002D        |                   | Thompson Rd            |
| 2i Grices Road,       | Reserve 3        | E-1               | Grices Road            |
| Berwick               | PS422902         |                   | Recreation Reserve     |