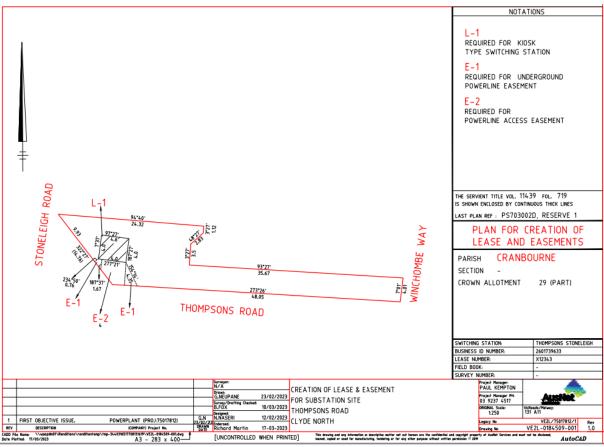

The subject land is shown on the below plans:

Plan of 25i Boland Drive, Lyndhurst

Plan of 160 Berwick-Cranbourne Road, Cranbourne

Plan of 2-20l Majestic Boulevard, Cranbourne

Plan of 110-120P Hallam Road, Hampton Park

Plan of 14P Winchombe Way, Cranbourne North

Plan of 2I Grices Road, Berwick

The principal terms of the proposed leases will be:

Lease commencement: To be confirmed

Lease Term: 30 yearsRent: \$1 per annum

• Permitted use: Electrical substation