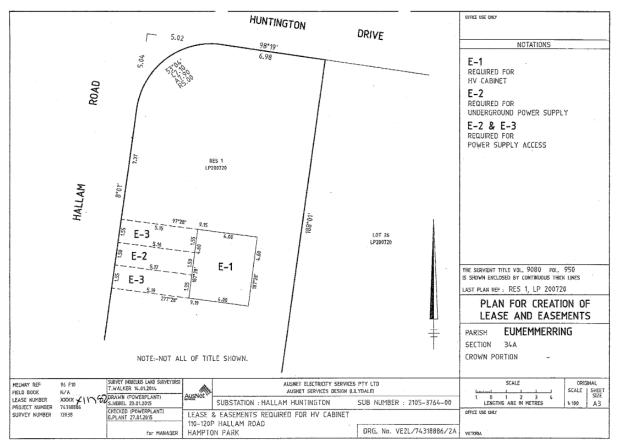

The subject land is shown on the below plans:

Plan of 25i Boland Drive, Lyndhurst

Plan of 160 Berwick-Cranbourne Road, Cranbourne

Plan of 2-20l Majestic Boulevard, Cranbourne

Plan of 110-120P Hallam Road, Hampton Park

| Address               | Land description | Plan identifier   | Property name          |
|-----------------------|------------------|-------------------|------------------------|
| 25i Boland Drive,     | Reserve 1        | E-1               | Marriott Waters Sports |
| Lyndhurst             | PS649687P        |                   | Reserve                |
| 160 Berwick           | Reserve 2        | L-1. L-2, L-3, L- | Casey Fields – 5       |
| Cranbourne, Road,     | PS618611         | 4 and L-5         | locations              |
| Cranbourne            |                  |                   |                        |
| 2-20i Majestic        | Reserve 1        | E-1               | Carlisle Park          |
| Boulevard, Cranbourne | PS840896N        |                   | Recreation Reserve     |
| 110-120 Hallam Road,  | Reserve 1        | E-1               | Hallam Road Tree       |
| Hampton Park          | LP200720Q        |                   | Reserve                |
| 14P Winchombe Way,    | Reserve 1        | L1                | Tree reserve along     |
| Cranbourne North      | PS703002D        |                   | Thompson Rd            |
| 2i Grices Road,       | Reserve 3        | E-1               | Grices Road            |
| Berwick               | PS422902         |                   | Recreation Reserve     |