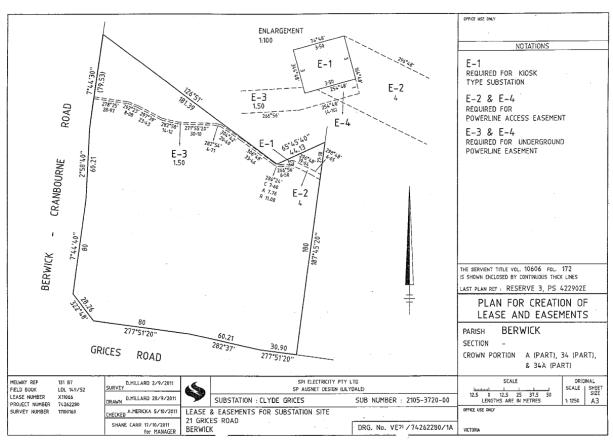

Plan of 14P Winchombe Way, Cranbourne North

Plan of 2I Grices Road, Berwick

The principal terms of the proposed leases will be:

Lease commencement: To be confirmed

Lease Term: 30 yearsRent: \$1 per annum

• Permitted use: Electrical substation