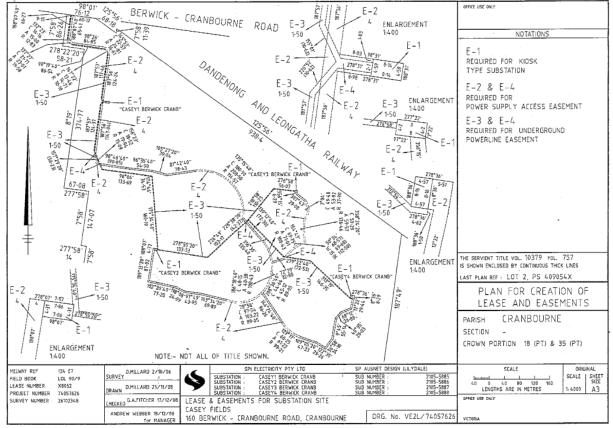

The subject land is shown on the below plans:

Plan of 25i Boland Drive, Lyndhurst

Plan of 160 Berwick-Cranbourne Road, Cranbourne

Plan of 2-20l Majestic Boulevard, Cranbourne

Plan of 110-120P Hallam Road, Hampton Park

| Address               | Land description | Plan identifier   | Property name          |
|-----------------------|------------------|-------------------|------------------------|
| 25i Boland Drive,     | Reserve 1        | E-1               | Marriott Waters Sports |
| Lyndhurst             | PS649687P        |                   | Reserve                |
| 160 Berwick           | Reserve 2        | L-1. L-2, L-3, L- | Casey Fields – 5       |
| Cranbourne, Road,     | PS618611         | 4 and L-5         | locations              |
| Cranbourne            |                  |                   |                        |
| 2-20i Majestic        | Reserve 1        | E-1               | Carlisle Park          |
| Boulevard, Cranbourne | PS840896N        |                   | Recreation Reserve     |
| 110-120 Hallam Road,  | Reserve 1        | E-1               | Hallam Road Tree       |
| Hampton Park          | LP200720Q        |                   | Reserve                |
| 14P Winchombe Way,    | Reserve 1        | L1                | Tree reserve along     |
| Cranbourne North      | PS703002D        |                   | Thompson Rd            |
| 2i Grices Road,       | Reserve 3        | E-1               | Grices Road            |
| Berwick               | PS422902         |                   | Recreation Reserve     |