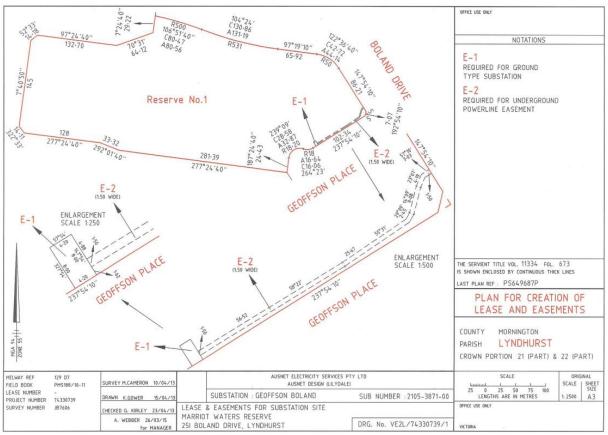

The subject land is shown on the below plans:

Plan of 25i Boland Drive, Lyndhurst

Plan of 160 Berwick-Cranbourne Road, Cranbourne

Plan of 2-20l Majestic Boulevard, Cranbourne

Plan of 110-120P Hallam Road, Hampton Park

| Address               | Land description | Plan identifier   | Property name          |
|-----------------------|------------------|-------------------|------------------------|
| 25i Boland Drive,     | Reserve 1        | E-1               | Marriott Waters Sports |
| Lyndhurst             | PS649687P        |                   | Reserve                |
| 160 Berwick           | Reserve 2        | L-1. L-2, L-3, L- | Casey Fields – 5       |
| Cranbourne, Road,     | PS618611         | 4 and L-5         | locations              |
| Cranbourne            |                  |                   |                        |
| 2-20i Majestic        | Reserve 1        | E-1               | Carlisle Park          |
| Boulevard, Cranbourne | PS840896N        |                   | Recreation Reserve     |
| 110-120 Hallam Road,  | Reserve 1        | E-1               | Hallam Road Tree       |
| Hampton Park          | LP200720Q        |                   | Reserve                |
| 14P Winchombe Way,    | Reserve 1        | L1                | Tree reserve along     |
| Cranbourne North      | PS703002D        |                   | Thompson Rd            |
| 2i Grices Road,       | Reserve 3        | E-1               | Grices Road            |
| Berwick               | PS422902         |                   | Recreation Reserve     |