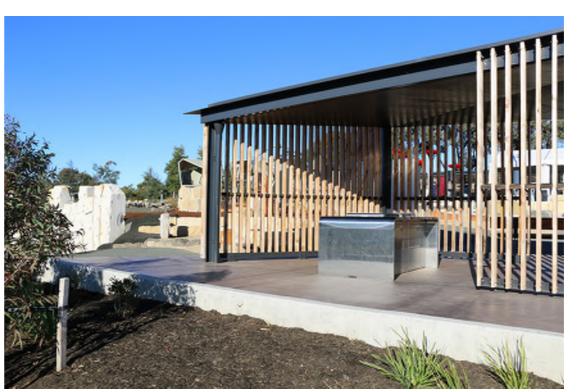

## Playground concept design - Playground Landscape Character

Look & feel precedents

Nature play focused design, building close relationship to Max Pawsey Reserve's vegetation. Preservation of existing large trees, proposed new ones, use of timber and natural materials, and water play inclusion.