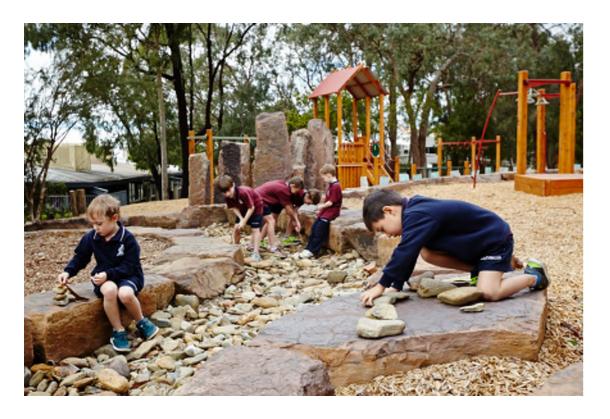

## Playground concept design - Playground Landscape Character

Look & feel precedents

Nature play focused design, building close relationship to Max Pawsey Reserve's vegetation. Preservation of existing large trees, proposed new ones, use of timber and natural materials, and water play inclusion.