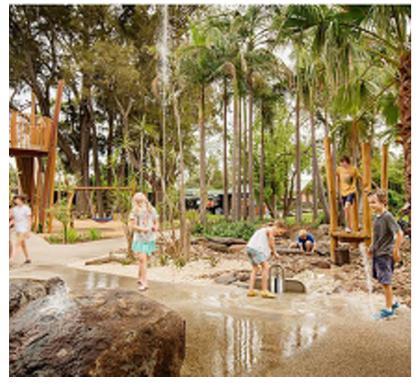

## Playground concept design - Playground Landscape Character

Look & feel precedents

Nature play focused design, building close relationship to Max Pawsey Reserve's vegetation. Preservation of existing large trees, proposed new ones, use of timber and natural materials, and water play inclusion.