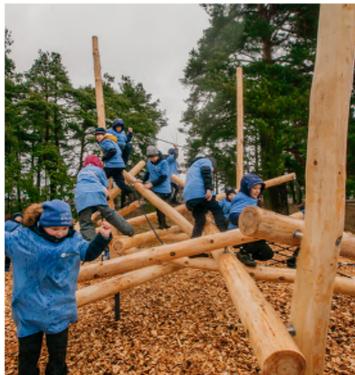

## Playground concept design - Playground Landscape Character

Look & feel precedents

Nature play focused design, building close relationship to Max Pawsey Reserve's vegetation. Preservation of existing large trees, proposed new ones, use of timber and natural materials, and water play inclusion.