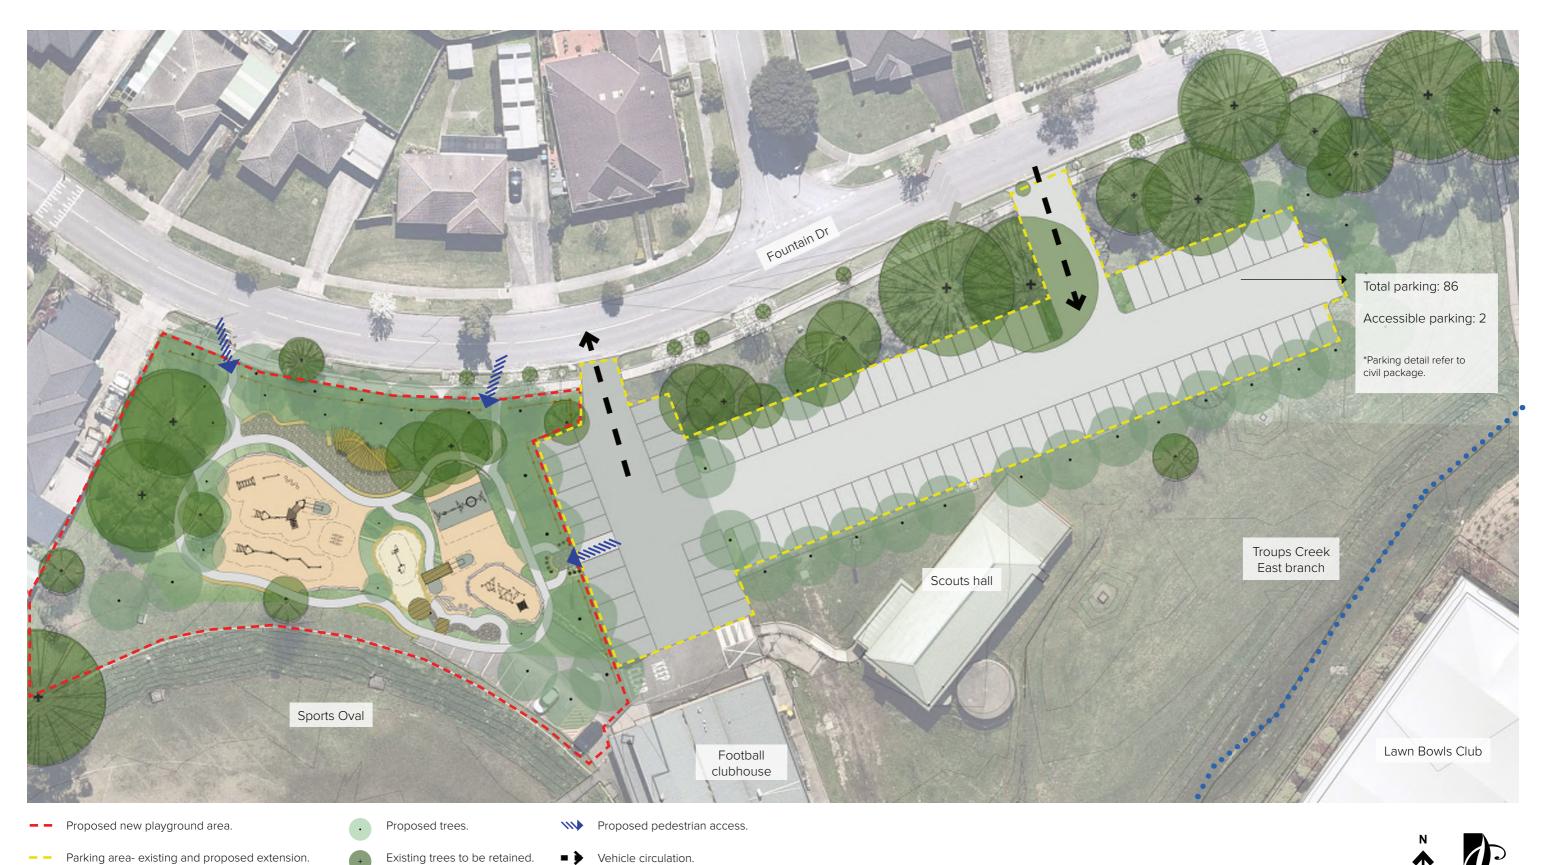

#### **MAX PAWSEY RESERVE PLAYGROUND**

# **Concept Playground Design**

January 2024



Disclaimer: While every reasonable effort has been made to ensure that this document is correct at the time of printing, the City of Casey has relied on considerable third party information and disclaim any and all liability to any person in respect of anything or the consequences of anything done or omitted to be done in reliance upon the whole or any part of this document.



# **Executive Summary** - Concept design overview



### Playground concept design - Playground and car park concept plan



#### Playground concept design - Playground concept design plan



## Playground concept design - Playground concept design sections





#### Section 1



#### **Section 2**





## Playground concept design - Playground Landscape Character





Look & feel precedents

Nature play focused design, building close relationship to Max Pawsey Reserve's vegetation. Preservation of existing large trees, proposed new ones, use of timber and natural materials, and water play inclusion.











#### Landscape Design and Construction

City of City Design and Construction Department Casey City Planning and Infrastructure Division