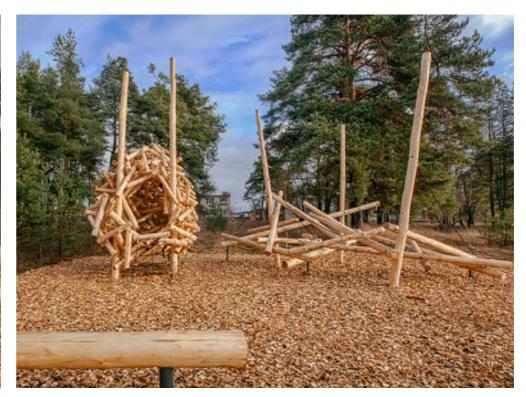

## Playground concept design - Playground Landscape Character

Look & feel precedents

Nature play focused design, building close relationship to Max Pawsey Reserve's vegetation. Preservation of existing large trees, proposed new ones, use of timber and natural materials, and water play inclusion.