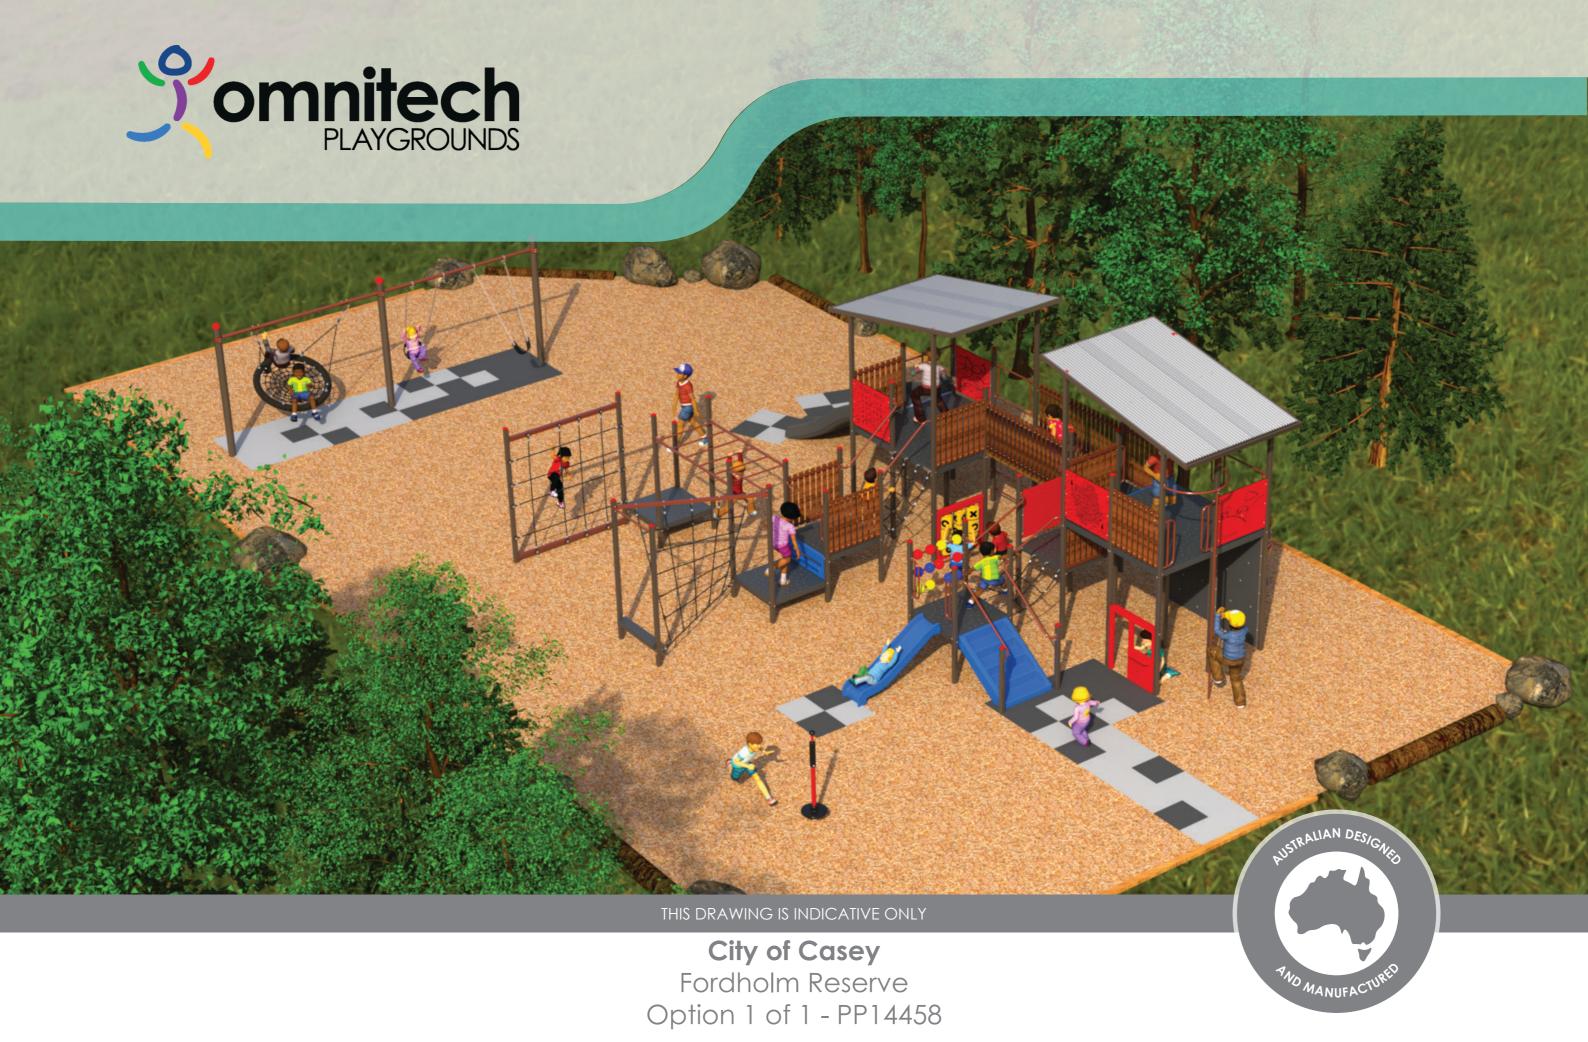

#### Not happy with our colour schemes? Not a problem!

We understand that choosing colours can be the hardest part of planning a new play space. While we try to make your life easier by providing colour schemes, we also know that they don't always suit the theme, local environment, or personal taste, and that is okay! If you aren't happy, neither are we, and we can tailor the colours to suit your needs!

To the rigjht is our standard colour range. Pick your selection, and with the click of a button, we can change your design!

Colours represented are as close as possible to actual colours as printing allows. Other colours are available on request from your sales representative, or you can contact us at info@omnitech.com.au or 1800 812 027