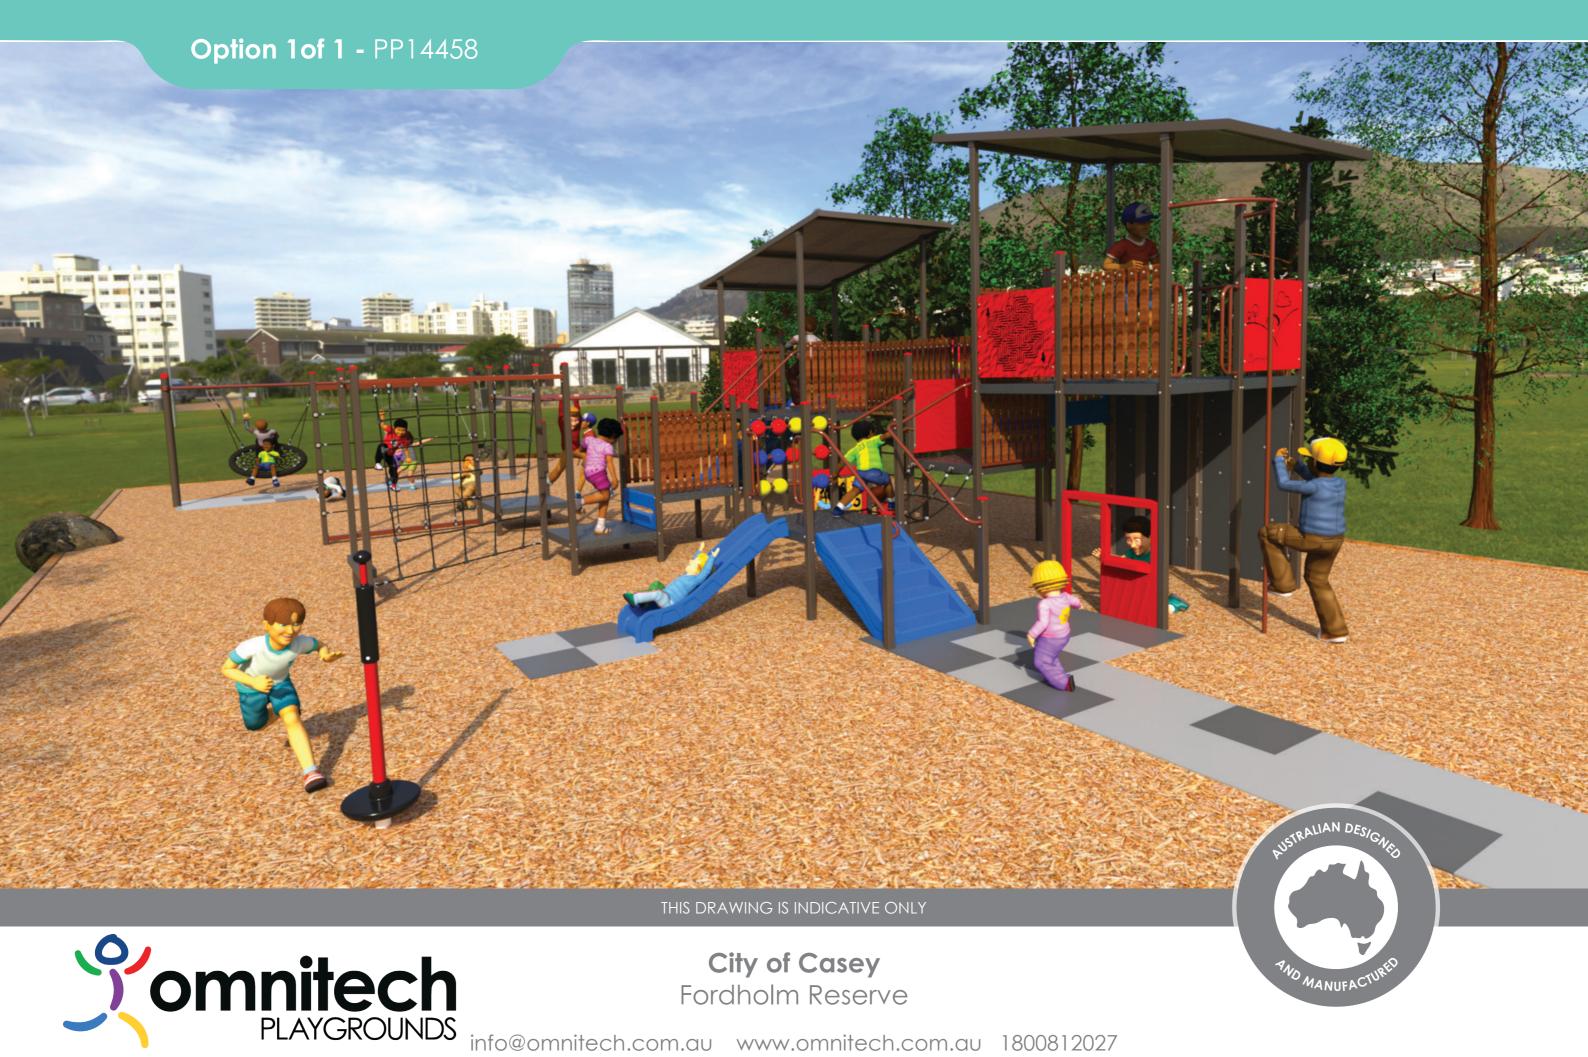

#### Not happy with our colour schemes? Not a problem!

We understand that choosing colours can be the hardest part of planning a new play space. While we try to make your life easier by providing colour schemes, we also know that they don't always suit the theme, local environment, or personal taste, and that is okay! If you aren't happy, neither are we, and we can tailor the colours to suit your needs!

To the rigjht is our standard colour range. Pick your selection, and with the click of a button, we can change your design!

Colours represented are as close as possible to actual colours as printing allows. Other colours are available on request from your sales representative, or you can contact us at info@omnitech.com.au or 1800 812 027