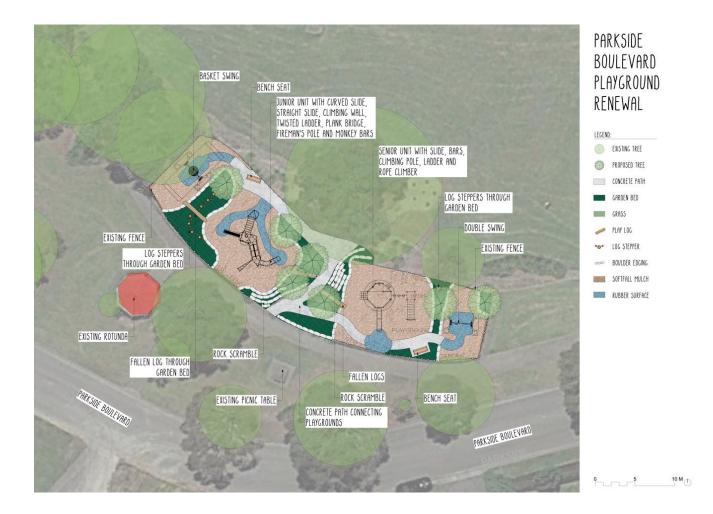

## Parkside Boulevard Reserve Playground Upgrade

The Parkside Boulevard Reserve Playground upgrade reimagines the existing playground, with a unique set of play opportunities within the existing fenced areas. Retaining the existing playground footprint, the top section offers a new double swing and a senior combination unit featuring a slide, monkey bars, climbing pole, ladder, and rope play. On the lower end, there is a new nest swing and junior combination unit with 2 slides, a climbing wall, twisted ladder, plank bridge, fireman's pole, and monkey bars. Bringing the two playgrounds together is a new central path with secondary paths to each play area. Garden beds, stabilising rock work and balancing logs have also been included to create both play and social spaces. Additional garden beds, trees, play logs, and rock work provide shade and can be found throughout the playground with log steppers providing secondary path connections through garden beds.