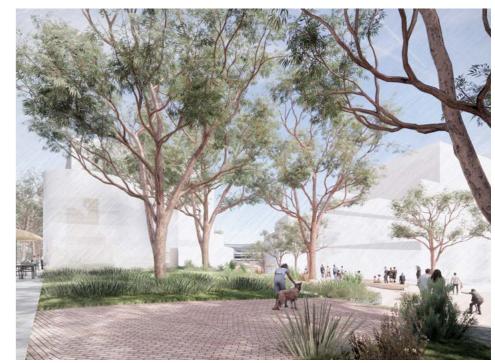

View from new arrival square looking south towards Bunjil Place along the pedestrian link. Source: MGS Architects