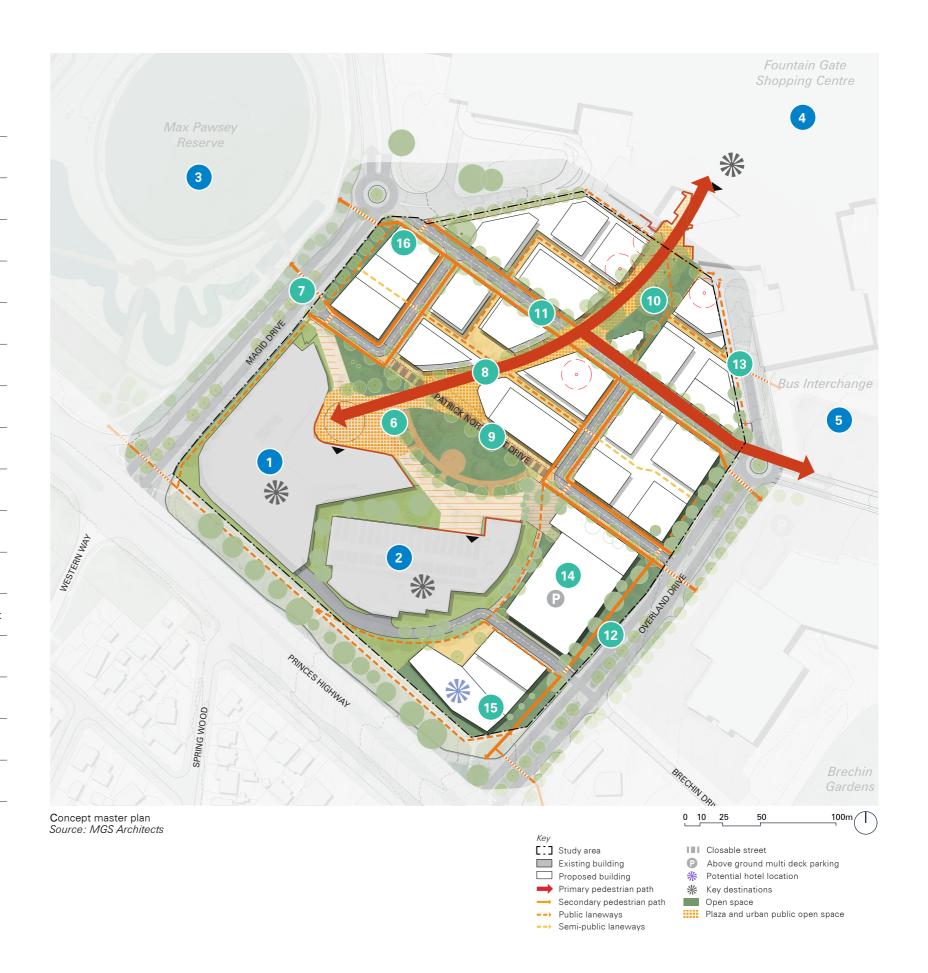

## Bunjil Place Precinct Concept Master Plan

The Bunjil Place
Precinct Concept
Master Plan will deliver
a uniquely urban,
vibrant, inclusive, safe,
and productive
precinct.

## **Existing**

- 1 Bunjil Place
- Casey Aquatic and Recreation Centre (ARC)
- Max Pawsey Recreational Reserve
- 4 Fountain Gate Shopping Centre
- 5 Existing bus interchange

## **Proposed**

- 6 Enhanced civic space and upgraded Patrick Northeast Drive
- 7 Enhanced pedestrian connection to Max Pawsey Reserve
- 8 'Bunjil Walk' pedestrian street
- 9 Allow for Patrick NE Drive to be closed for special events
- 10 New northern open space
- New east-west connector road with pedestrian priority crossing
- Enhanced Overland Drive, potentially incorporating on-street bus bays
- Potential pedestrian bridge connection to existing Bus Interchange
- Potential commercial/multi-deck car park
- Potential hotel and conference centre/commercial development
- Potential multi-rise residential apartments